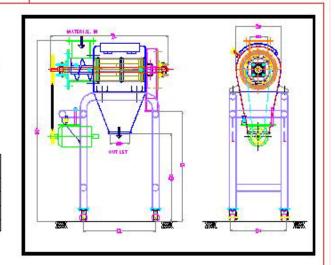

### FOR CHEMICALS FOODS MINERALS ETC

FINEX S.R RANGE OF ROTARY SIFTERS Work on Air Turbulence principal .It is a non Vibrating Rotating Design The screw feed impellor conveys the infeed material to the stationary screen basket on which is fitted the screen .Teflon blades or soft nylon brushes are fitted on the rotating Impellor that keeps the screen basket clean. Impellor is driven by Direct drive or pulley drive 1440rpm tefc motor Speed is from 600 TO 1200RPM

This Design is suitable for low bulk density non abrasive powders specially good for screening from 60 to 200mesh powders in a dustproof environment .Also works well for sticky hydroscopic powders.

Screening capacity Range is from 100kgs/hr to 2000kgs/hr. Available in stainless steel and Mild steel construction.

GMP IS ALL PRODUCT CONTACT PARTS OF 3316.
CREVICE FREE DESIGN NO POWDER
ACCUMALATION AT ANY JOINTS.
EASY TO DISMANTLE AND REASSEMBLE WITHOUT
TOOLS MEETS FDA STANDARDS IN WORKMANSHIP
AND OPERATION
NON PRODUCT CONTACT PARTS OF SS304.