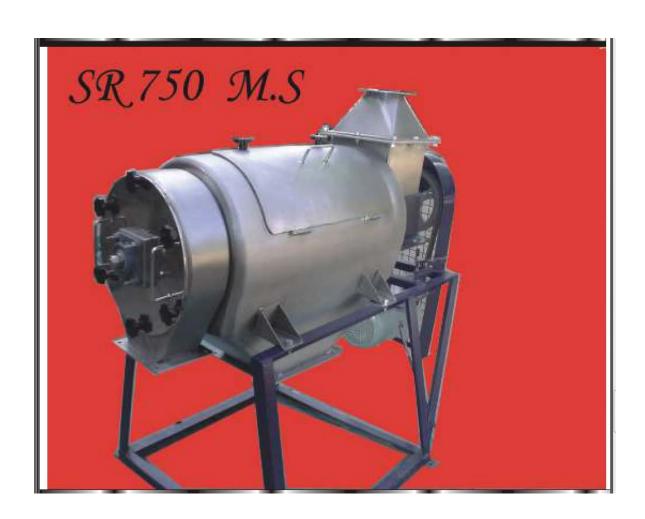

FINEX GMP S.R RANGE OF ROTARY SIFTERS Work on Air Turbulence principal .It is a non Vibrating Rotating Design. The screw feed impellor conveys the infeed material to the stationary screen basket on which is fitted the screen .Teflon blades or soft nylon brushes are fitted on the rotating Impellor that keeps the screen basket clean. Impellor is driven by Direct drive BY. 1440rpm tefc motor .Speed is from 600RPM TO 1200 RPM BY VFD DRIVE .

This Design is suitable for low bulk density non abrasive powders specially good for screening from 60 to 200mesh powders in a dustproof environment .Also works well for sticky hydroscopic powders.

Screening capacity Range is from 100kgs/hr to 2000kgs/hr. Available in stainless steel. GMP construction.

GMP IS ALL PRODUCT CONTACT PARTS OF 3316.
CREVICE FREE DESIGN NO POWDER
ACCUMALATION AT ANY JOINTS.
EASY TO DISMANTLE AND REASSEMBLE WITHOUT
TOOLS MEETS FDA STANDARDS IN WORKMANSHIP
AND OPERATION
NON PRODUCT CONTACT PARTS OF SS304.