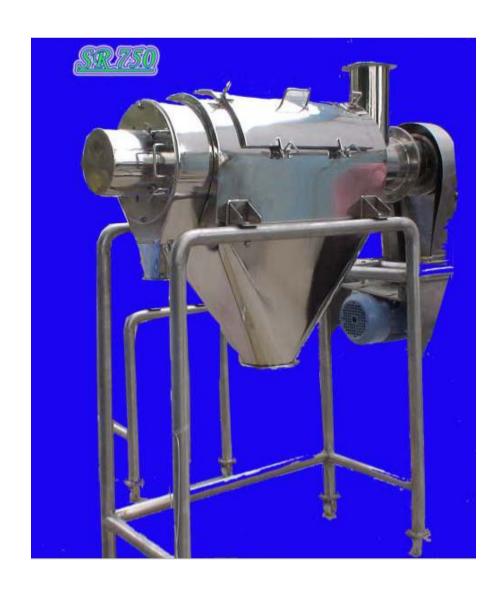

### FOR CHEMICALS FOODS MINERALS ETC

FINEX S.R RANGE OF ROTARY SIFTERS Work on Air Turbulence principal .It is a non Vibrating Rotating Design The screw feed impellor conveys the infeed material to the stationary screen basket on which is fitted the screen .Teflon blades or soft nylon brushes are fitted on the rotating Impellor that keeps the screen basket clean. Impellor is driven by Direct drive or pulley drive 1440rpm tefc motor Speed is from 600 TO 1200RPM

This Design is suitable for low bulk density non abrasive powders specially good for screening from 60 to 200mesh powders in a dustproof environment .Also works well for sticky hydroscopic powders.

Screening capacity Range is from 100kgs/hr to 2000kgs/hr. Available in stainless steel and Mild steel construction.

## <u>→ TECHNICAL B</u>ATA :-

| MODEL NO. | MOTOR<br>(EP) | CAPACITY (Bg / h.) |
|-----------|---------------|--------------------|
| SR 350    | 01            | 100                |
| SR 750    | 03            | 500                |
| SR 1200   | 05            | 1000               |