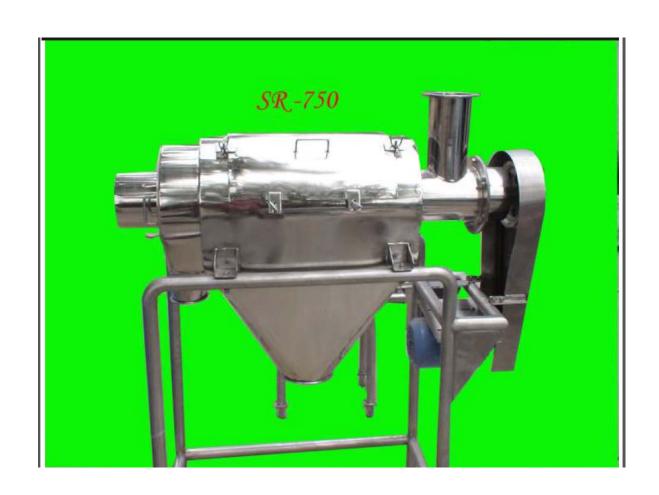

### FOR CHEMICALS FOODS MINERALS ETC

FINEX S.R RANGE OF ROTARY SIFTERS Work on Air Turbulence principal .It is a non Vibrating Rotating Design The screw feed impellor conveys the infeed material to the stationary screen basket on which is fitted the screen .Teflon blades or soft nylon brushes are fitted on the rotating Impellor that keeps the screen basket clean. Impellor is driven by Direct drive or pulley drive 1440rpm tefc motor Speed is from 600 TO 1200RPM

This Design is suitable for low bulk density non abrasive powders specially good for screening from 60 to 200mesh powders in a dustproof environment .Also works well for sticky hydroscopic powders.

Screening capacity Range is from 100kgs/hr to 2000kgs/hr. Available in stainless steel and Mild steel construction.

## <u>→ TECHNICAL B</u>ATA :-

| MODEL NO. | MOTOR<br>(EP) | CAPACITY (Bg / h.) |
|-----------|---------------|--------------------|
| SR 350    | 01            | 100                |
| SR 750    | 03            | 500                |
| SR 1200   | 05            | 1000               |