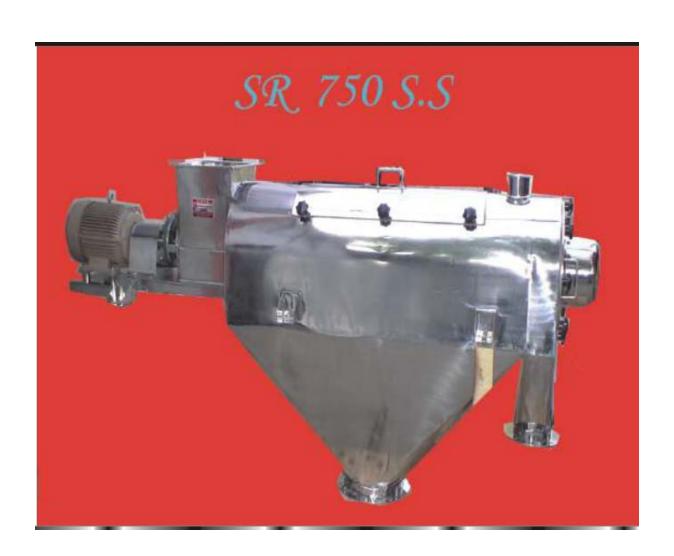

### FOR CHEMICALS FOODS MINERALS ETC

FINEX S.R RANGE OF ROTARY SIFTERS Work on Air Turbulence principal .It is a non Vibrating Rotating Design The screw feed impellor conveys the infeed material to the stationary screen basket on which is fitted the screen .Teflon blades or soft nylon brushes are fitted on the rotating Impellor that keeps the screen basket clean. Impellor is driven by Direct drive or pulley drive 1440rpm tefc motor Speed is from 600 TO 1200RPM

This Design is suitable for low bulk density non abrasive powders specially good for screening from 60 to 200mesh powders in a dustproof environment .Also works well for sticky hydroscopic powders.

Screening capacity Range is from 100kgs/hr to 2000kgs/hr. Available in stainless steel and Mild steel construction.