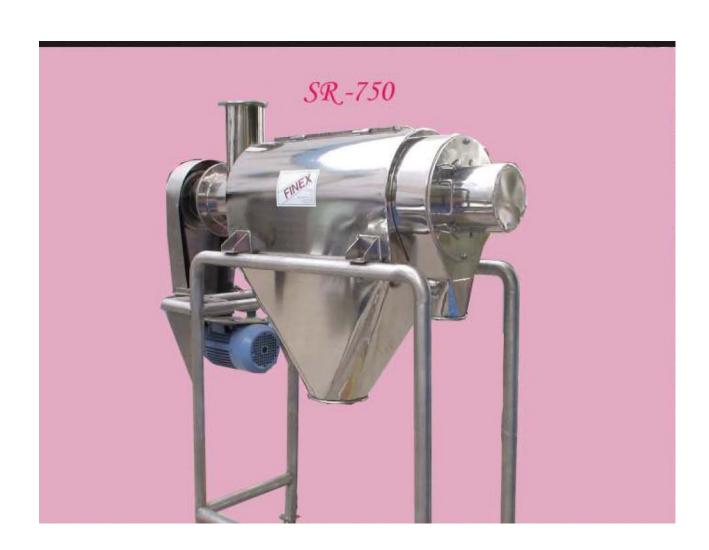

### FOR CHEMICALS FOODS MINERALS ETC

FINEX S.R RANGE OF ROTARY SIFTERS Work on Air Turbulence principal .It is a non Vibrating Rotating Design The screw feed impellor conveys the infeed material to the stationary screen basket on which is fitted the screen .Teflon blades or soft nylon brushes are fitted on the rotating Impellor that keeps the screen basket clean. Impellor is driven by Direct drive or pulley drive 1440rpm tefc motor Speed is from 600 TO 1200RPM

This Design is suitable for low bulk density non abrasive powders specially good for screening from 60 to 200mesh powders in a dustproof environment .Also works well for sticky hydroscopic powders.

Screening capacity Range is from 100kgs/hr to 2000kgs/hr. Available in stainless steel and Mild steel construction.

## <u>→ TECHNICAL B</u>ATA :-

| MODEL NO. | MOTOR<br>(EP) | CAPACITY (Bg / h.) |
|-----------|---------------|--------------------|
| SR 350    | 01            | 100                |
| SR 750    | 03            | 500                |
| SR 1200   | 05            | 1000               |