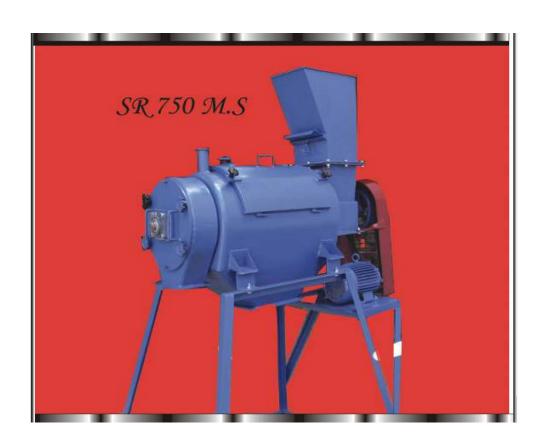

### FOR CHEMICALS FOODS MINERALS ETC

FINEX S.R RANGE OF ROTARY SIFTERS Work on Air Turbulence principal .It is a non Vibrating Rotating Design The screw feed impellor conveys the infeed material to the stationary screen basket on which is fitted the screen .Teflon blades or soft nylon brushes are fitted on the rotating Impellor that keeps the screen basket clean. Impellor is driven by Direct drive or pulley drive 1440rpm tefc motor Speed is from 600 TO 1200RPM

This Design is suitable for low bulk density non abrasive powders specially good for screening from 60 to 200mesh powders in a dustproof environment .Also works well for sticky hydroscopic powders.

Screening capacity Range is from 100kgs/hr to 2000kgs/hr. Available in stainless steel and Mild steel construction.